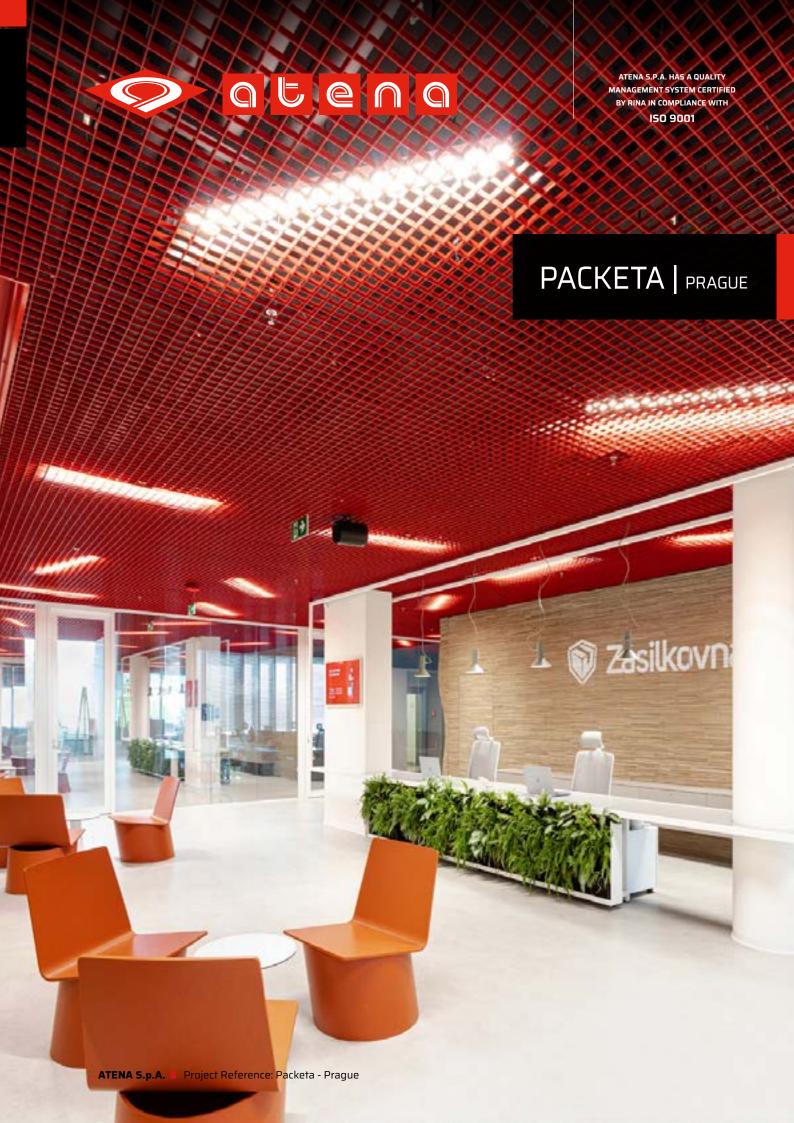

**CLIENT: PACKETA** 

PHOTOGRAPHS: KRISTINA HRABĚTOVÁ

2

Packeta's offices have been fitted with the Atena metal ceiling grid system.

Made of **4/10 aluminium**, this metal cell open ceiling has an **elegant RAL 3002** *Carmine Red finissage*.

The open cell chosen has a **base** of **4** and a **height** of **18**, with **600x600 mm panels**.

The **open cell metal ceiling covers an area of 3720 square meters**, creating an effect of **architectural continuity** that gives a **sense of spaciousness** and **unity** to the space.

The **60x60 mm mesh** contributes to a bright environment, enhancing the perception of space and creating a comfortable and professional atmosphere.

6