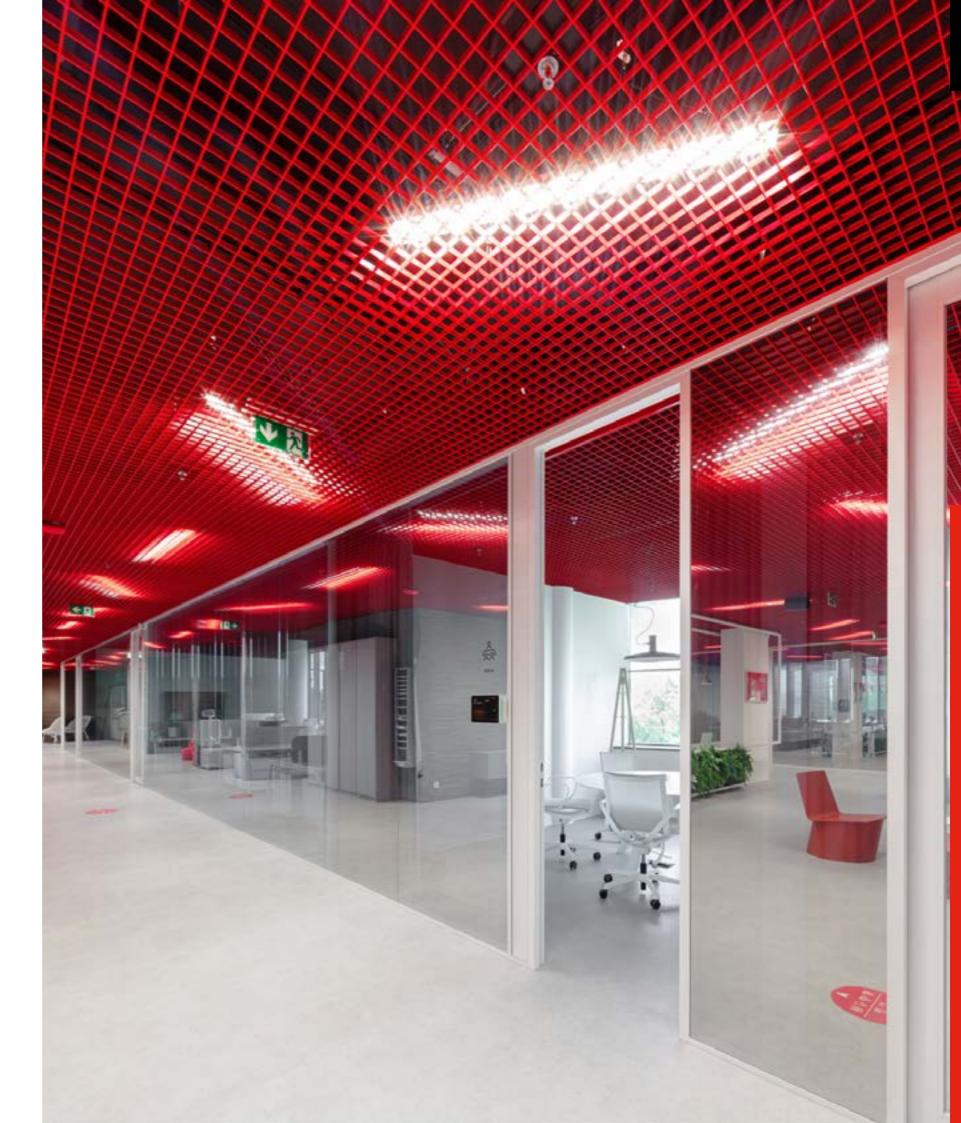

**CLIENT: PACKETA** 

PHOTOGRAPHS: KRISTINA HRABĚTOVÁ

2

Packeta's offices have been fitted with the Atena metal ceiling grid system.

Made of **4/10 aluminium**, this metal cell open ceiling has an **elegant RAL 3002** *Carmine Red finissage*.

The open cell chosen has a **base** of **4** and a **height** of **18**, with **600x600 mm panels**.

The **open cell metal ceiling covers an area of 3720 square meters**, creating an effect of **architectural continuity** that gives a **sense of spaciousness** and **unity** to the space.

The **60x60 mm mesh** contributes to a bright environment, enhancing the perception of space and creating a comfortable and professional atmosphere.

6