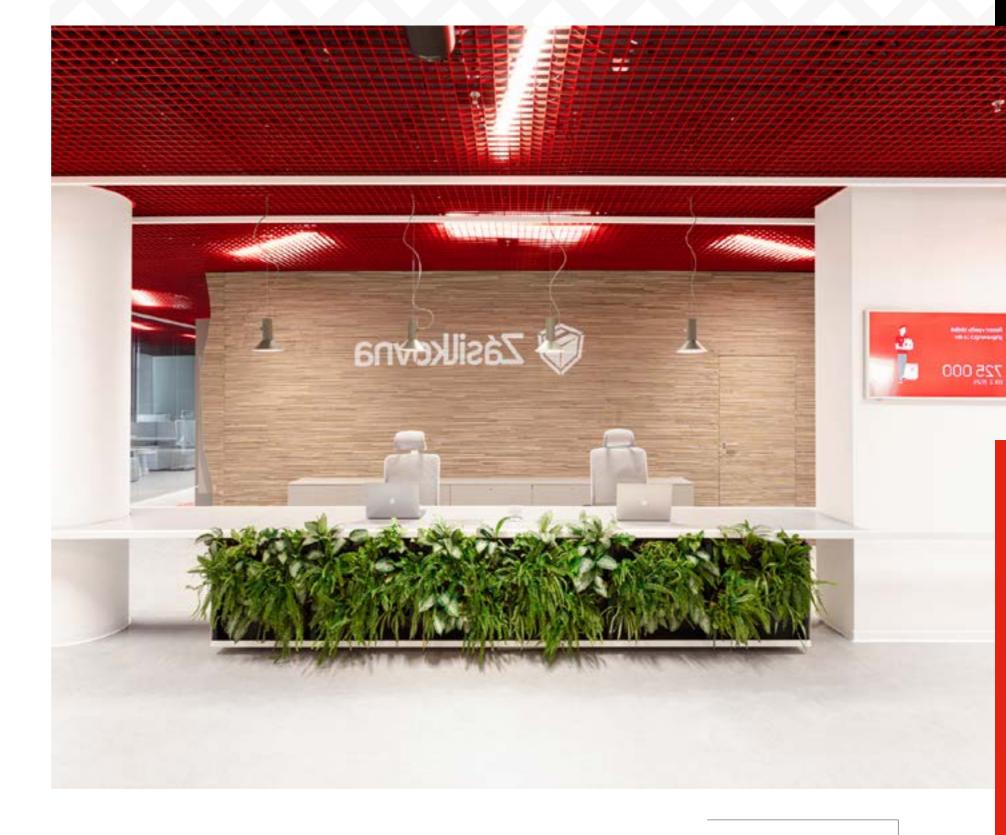

**CLIENT: PACKETA** 

PHOTOGRAPHS: KRISTINA HRABĚTOVÁ

2

Packeta's offices have been fitted with the Atena metal ceiling grid system.

Made of **4/10 aluminium**, this metal cell open ceiling has an **elegant RAL 3002** *Carmine Red finissage*.

The open cell chosen has a **base** of **4** and a **height** of **18**, with **600x600 mm panels**.

The **open cell metal ceiling covers an area of 3720 square meters**, creating an effect of **architectural continuity** that gives a **sense of spaciousness** and **unity** to the space.

The **60x60 mm mesh** contributes to a bright environment, enhancing the perception of space and creating a comfortable and professional atmosphere.

6