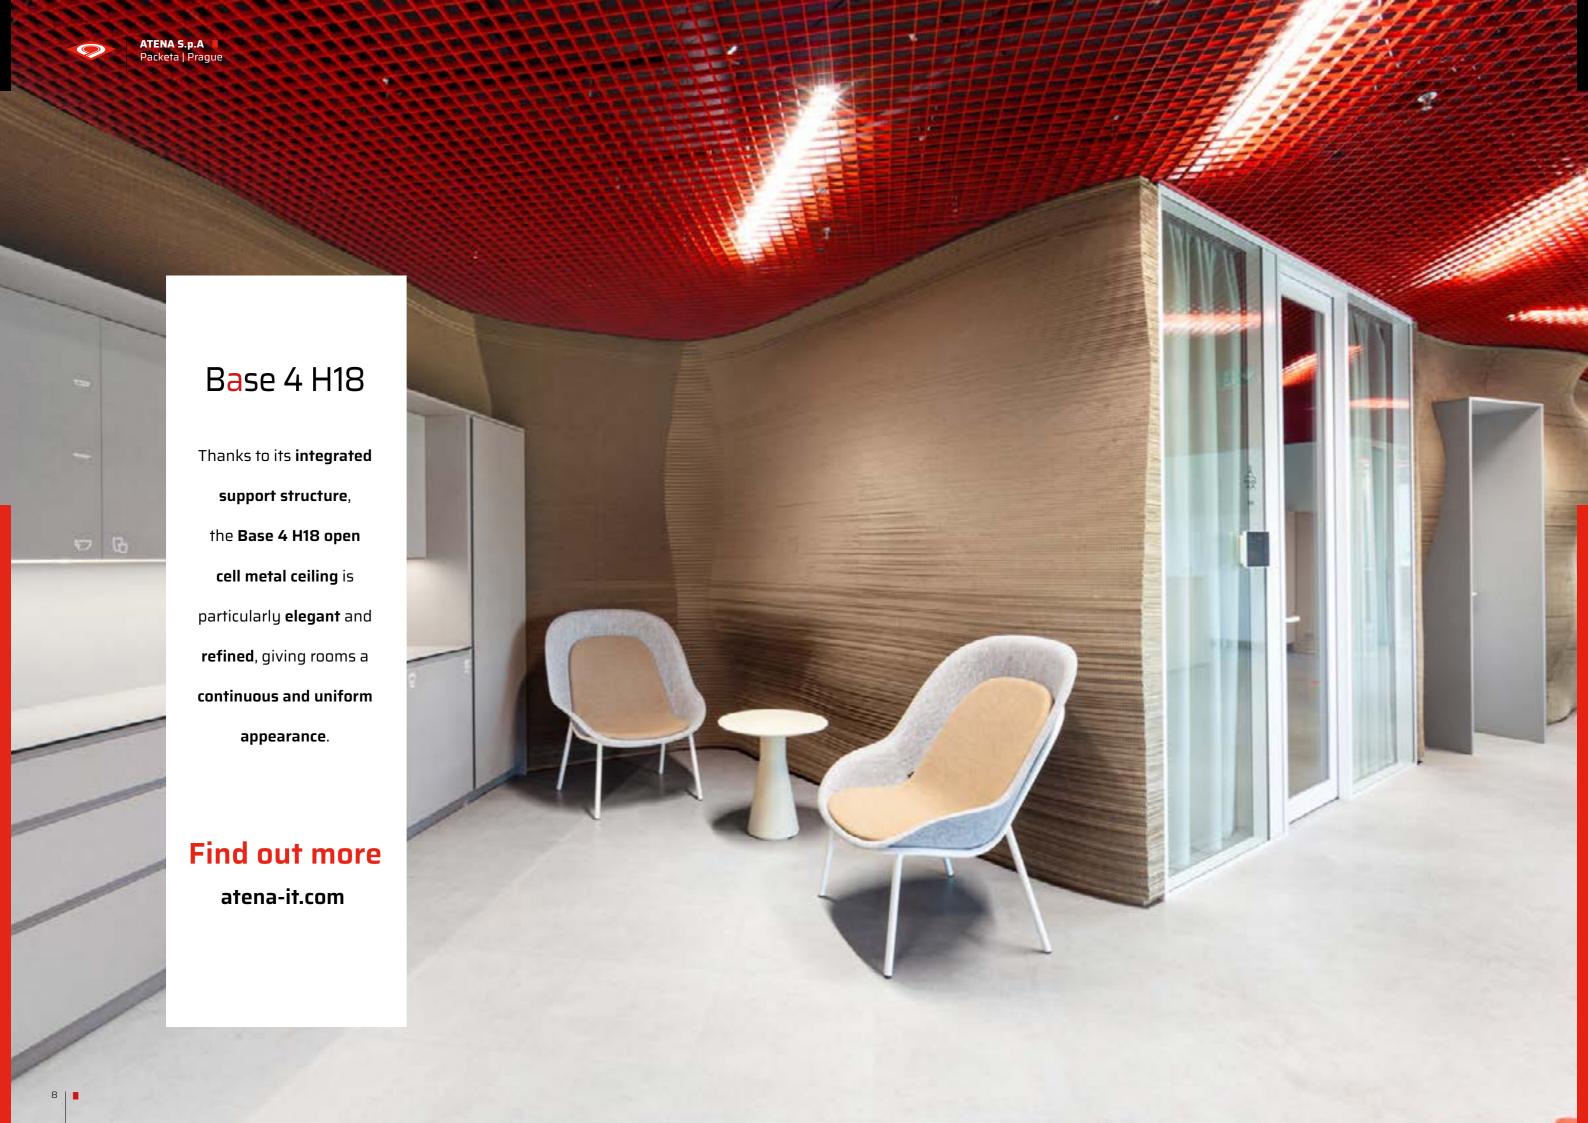

**CLIENT: PACKETA** 

PHOTOGRAPHS: KRISTINA HRABĚTOVÁ

2

Packeta's offices have been fitted with the Atena metal ceiling grid system.

Made of **4/10 aluminium**, this metal cell open ceiling has an **elegant RAL 3002** *Carmine Red finissage*.

The open cell chosen has a **base** of **4** and a **height** of **18**, with **600x600 mm panels**.

The **open cell metal ceiling covers an area of 3720 square meters**, creating an effect of **architectural continuity** that gives a **sense of spaciousness** and **unity** to the space.

The **60x60 mm mesh** contributes to a bright environment, enhancing the perception of space and creating a comfortable and professional atmosphere.

6