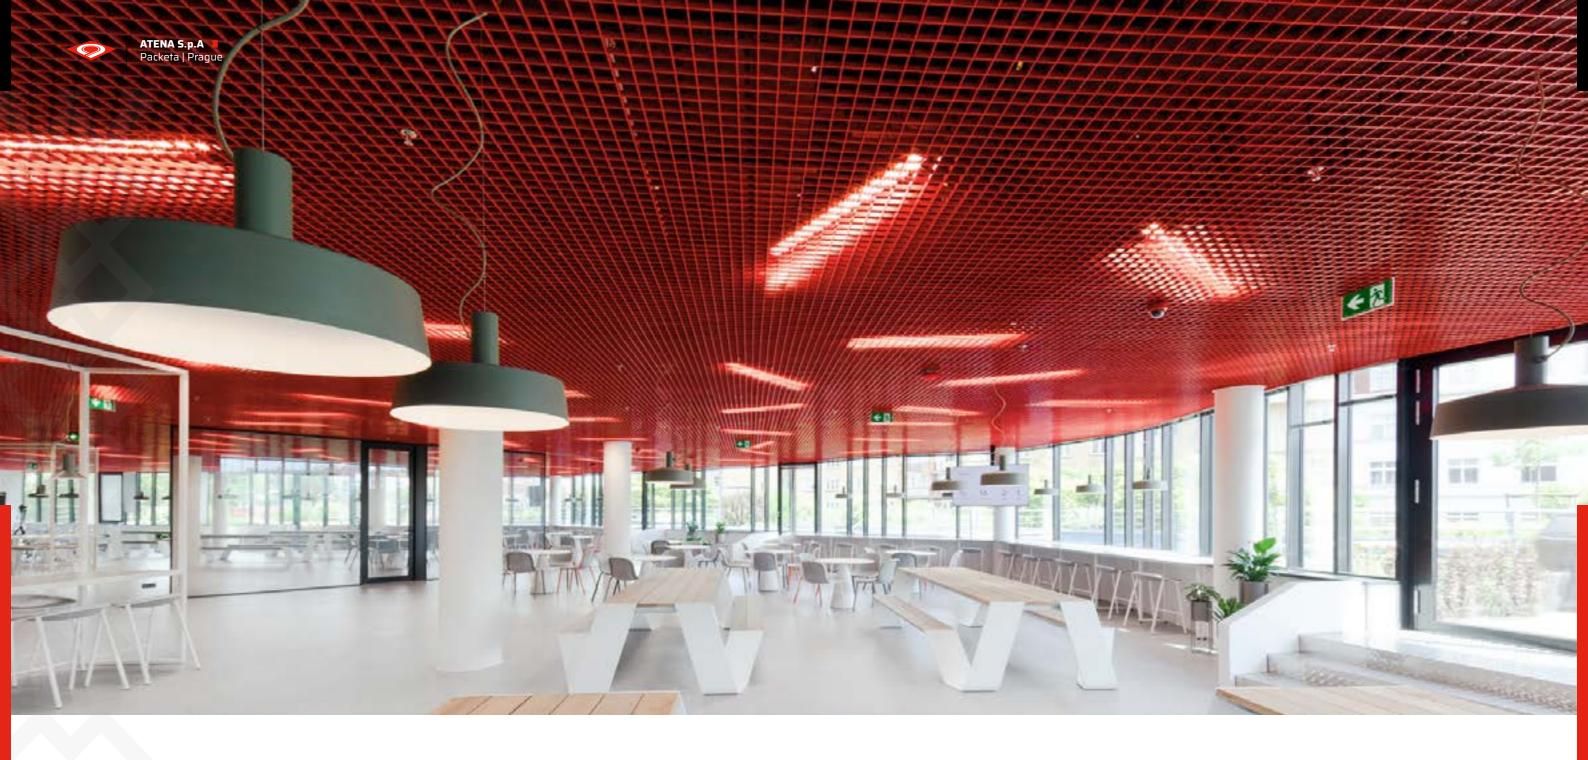

**CLIENT: PACKETA** 

PHOTOGRAPHS: KRISTINA HRABĚTOVÁ

2

Packeta's offices have been fitted with the Atena metal ceiling grid system.

Made of **4/10 aluminium**, this metal cell open ceiling has an **elegant RAL 3002** *Carmine Red finissage*.

The open cell chosen has a **base** of **4** and a **height** of **18**, with **600x600 mm panels**.

The **open cell metal ceiling covers an area of 3720 square meters**, creating an effect of **architectural continuity** that gives a **sense of spaciousness** and **unity** to the space.

The **60x60 mm mesh** contributes to a bright environment, enhancing the perception of space and creating a comfortable and professional atmosphere.

6